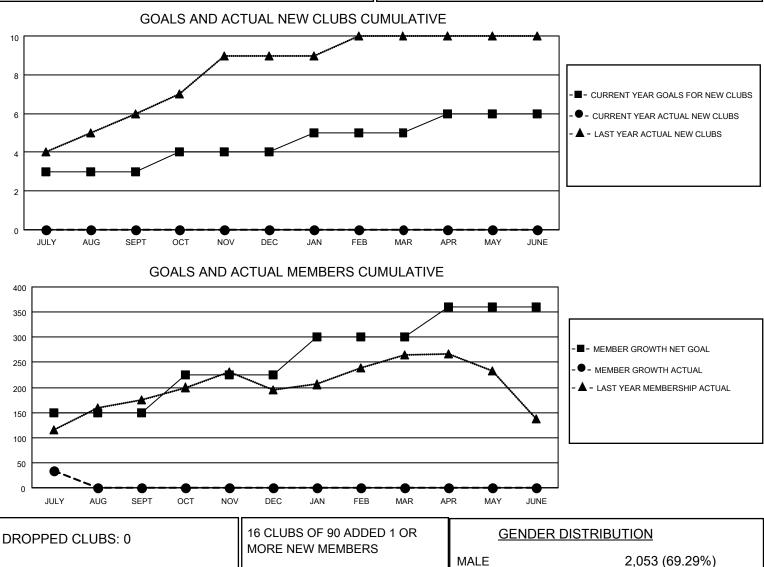

## LOCATION INDIA

District 322 B2

Results as of: 7/31/2022

| Clubs                 |               |           |               | Members               |                        |                         |                                                    |
|-----------------------|---------------|-----------|---------------|-----------------------|------------------------|-------------------------|----------------------------------------------------|
| RESULTS FOR 2022-2023 |               |           |               | RESULTS FOR 2022-2023 |                        |                         |                                                    |
| QUARTER               | NEW CLUB GOAL | NEW CLUBS | DROPPED CLUBS | QUARTER MEM           | BER GROWTH NET<br>GOAL | MEMBER GROWTH<br>ACTUAL | DROPPED<br>MEMBERS ACTUAL<br>(including transfers) |
| JULY/AUG/SEPT         | 3             | 0         | 0             | JULY/AUG/SEPT         | 150                    | 67                      | 28                                                 |
| OCT/NOV/DEC           | 1             | 0         | 0             | OCT/NOV/DEC           | 75                     | 0                       | 0                                                  |
| JAN/FEB/MAR           | 1             | 0         | 0             | JAN/FEB/MAR           | 75                     | 0                       | 0                                                  |
| APR/MAY/JUNE          | 1             | 0         | 0             | APR/MAY/JUNE          | 60                     | 0                       | 0                                                  |